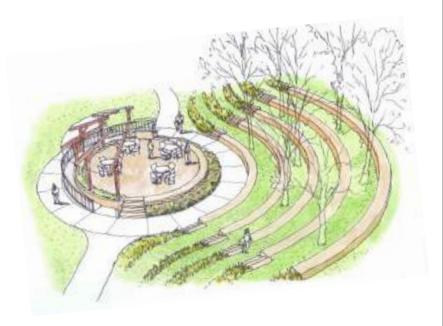

#### ABOUT INDRALOK NAGARI

A good plot for house need not always be expensive. Indralok Nagari has been created from this ideology. Spread over 15 acres and 228 PMRDA sanctioned N.A plots, this grand project has taken care of all your needs. Entering through the grand entrance of well designed and planned Indralok Nagari, one realizes the feeling of have indeed entered a beautiful city from future. Indralok Nagari has taken efforts and care to ensure that everyone gets the best facilities and amenities. There's Club House with Multipurpose hall, Amphitheater, Jogging Track, Indoor Gym, Outdoor Gym, Outdoor Games, Bon-Fire, Cascading waterfall. This project is self-contained with many latest amenities like children's play area, Swimming pool for the adults, multipurpose court, Cafeteria, and a garden for the elderly, walking track and temple. Indralok Nagari makes anyone who builds their home here proud of their choice. Then what are you waiting for visit this heavenly place and experience for yourself.