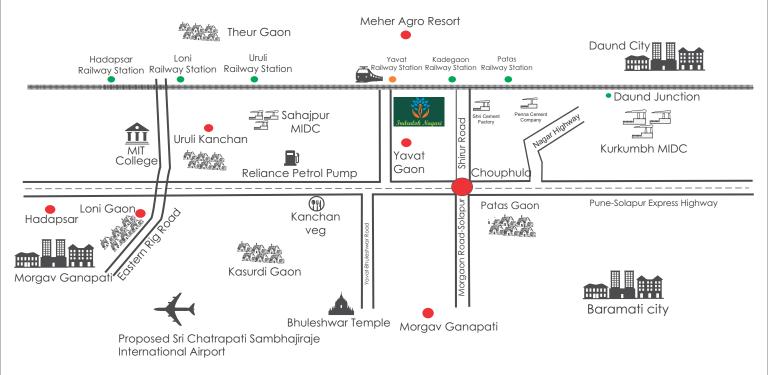

#### ABOUT INDRALOK NAGARI

A good plot for house need not always be expensive. Indralok Nagari has been created from this ideology. Spread over 15 acres and 228 PMRDA sanctioned N.A plots, this grand project has taken care of all your needs. Entering through the grand entrance of well designed and planned Indralok Nagari, one realizes the feeling of have indeed entered a beautiful city from future. Indralok Nagari has taken efforts and care to ensure that everyone gets the best facilities and amenities. There's Club House with Multipurpose hall, Amphitheater, Jogging Track, Indoor Gym, Outdoor Gym, Outdoor Games, Bon-Fire, Cascading waterfall. This project is self-contained with many latest amenities like children's play area, Swimming pool for the adults, multipurpose court, Cafeteria, and a garden for the elderly, walking track and temple. Indralok Nagari makes anyone who builds their home here proud of their choice. Then what are you waiting for visit this heavenly place and experience for yourself.