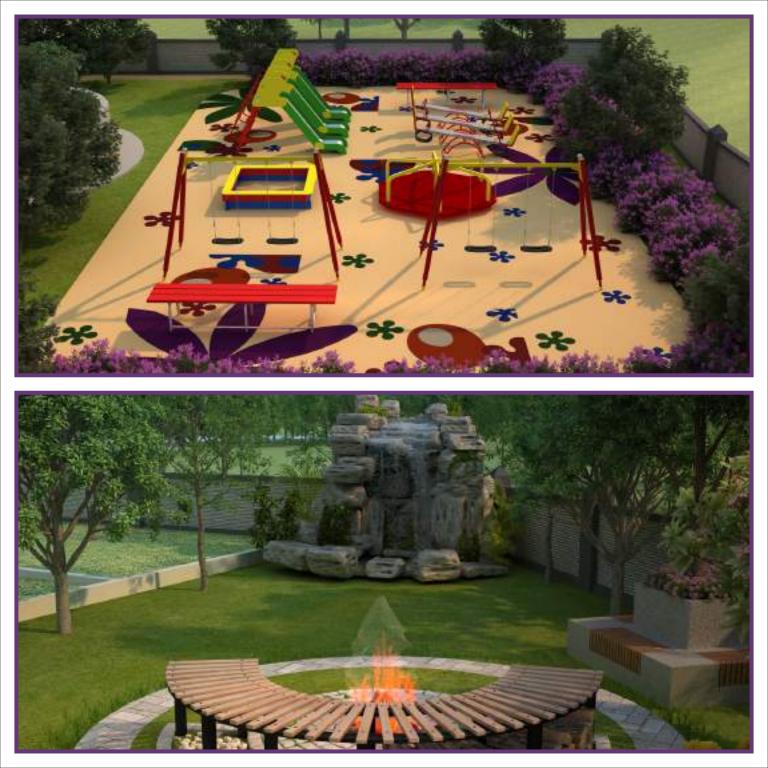

#### ABOUT INDRALOK NAGARI

A good plot for house need not always be expensive. Indralok Nagari has been created from this ideology. Spread over 15 acres and 228 PMRDA sanctioned N.A plots, this grand project has taken care of all your needs. Entering through the grand entrance of well designed and planned Indralok Nagari, one realizes the feeling of have indeed entered a beautiful city from future. Indralok Nagari has taken efforts and care to ensure that everyone gets the best facilities and amenities. There's Club House with Multipurpose hall, Amphitheater, Jogging Track, Indoor Gym, Outdoor Gym, Outdoor Games, Bon-Fire, Cascading waterfall. This project is self-contained with many latest amenities like children's play area, Swimming pool for the adults, multipurpose court, Cafeteria, and a garden for the elderly, walking track and temple. Indralok Nagari makes anyone who builds their home here proud of their choice. Then what are you waiting for visit this heavenly place and experience for yourself.